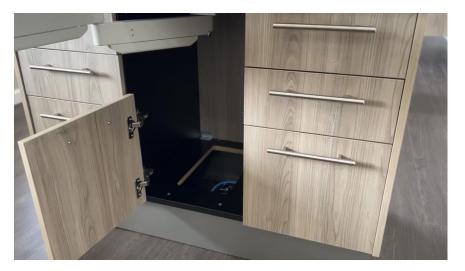

Featuring soft-close drawer glides, these cabinets ensure a quiet and smooth closing motion, adding a touch of luxury to the user experience. Taking the concept of cohesion even further, the face of the drawers seamlessly incorporates matching wood grain, creating a visually stunning effect that gives the impression of one continuous, elegantly crafted piece of furniture.

The inclusion of a steel toe kick ensures robust support and protection against daily wear, emphasizing the cabinets' resilience in a high-traffic environment.

Linea cabinets feature strategically placed grommets, ensuring clean and organized wire management, which help facilitate the integration of computers and electronic devices.