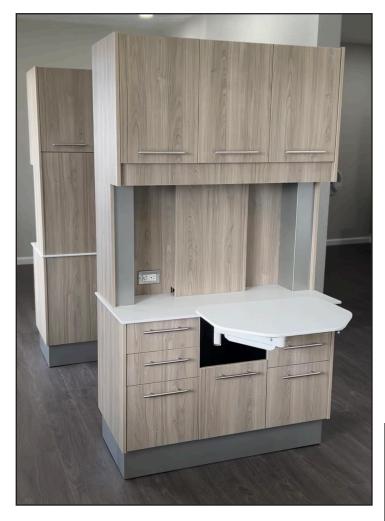

## LINEA CABINETRY

Scan to view CATALOG Linea, where form seamlessly meets function to redefine the standard of dental cabinets. Crafted with precision and designed for optimal performance, Linea stands as a testament to innovation and sophistication in dental cabinetry.

Linea's contemporary and sleek design is complemented by the use of high-quality textured and non-textured thermo-fused laminate, and 1/2" solid surface worksurface. This not only enhances the visual appeal of your dental practice but also ensures the longevity of your cabinets, with surfaces that resist wear and tear. Linea cabinets are specifically designed to enhance the efficiency of patient turnover for dentists, promising a seamless experience that keeps you organized at all times. The thoughtfully crafted layout and intelligent storage solutions ensure quick and easy access to instruments and materials, streamlining workflows and minimizing downtime between patients.

Linea cabinets showcase brushed nickel handles that add a touch of elegance to the design. These handles provide a modern and refined look.

Complementing this stylish touch is the integration of a stainless-steel sink and faucet, combining durability with a sleek aesthetic.

The inclusion of a steel toe kick ensures robust support and protection against daily wear, emphasizing the cabinets' resilience in a high-traffic environment.

Linea cabinets feature strategically placed grommets, ensuring clean and organized wire management, which help facilitate the integration of computers and electronic devices.

The undermounted LED task light illuminates the worksurface, providing clarity while getting any type of work done.