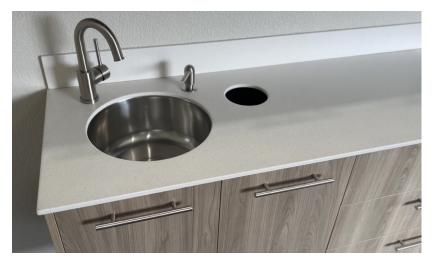

Linea cabinets showcase brushed nickel handles that add a touch of elegance to the design. These handles provide a modern and refined look.

Complementing this stylish touch is the integration of a stainless-steel sink and faucet, combining durability with a sleek aesthetic.