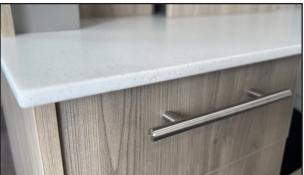

Linea's contemporary and sleek design is complemented by the use of high-quality textured and non-textured thermo-fused laminate, and 1/2" solid surface worksurface. This not only enhances the visual appeal of your dental practice but also ensures the longevity of your cabinets, with surfaces that resist wear and tear. Linea cabinets are specifically designed to enhance the efficiency of patient turnover for dentists, promising a seamless experience that keeps you organized at all times. The thoughtfully crafted layout and intelligent storage solutions ensure quick and easy access to instruments and materials, streamlining workflows and minimizing downtime between patients.

Linea cabinets showcase brushed nickel handles that add a touch of elegance to the design. These handles provide a modern and refined look.

Complementing this stylish touch is the integration of a stainless-steel sink and faucet, combining durability with a sleek aesthetic.