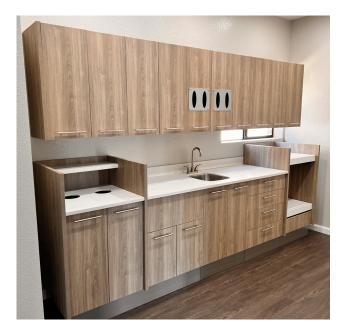

## LINEA CABINETRY

Scan to view CATALOG Linea, where form seamlessly meets function to redefine the standard of dental cabinets. Crafted with precision and designed for optimal performance, Linea stands as a testament to innovation and sophistication in dental cabinetry.

Linea's contemporary and sleek design is complemented by the use of high-quality textured and non-textured thermo-fused laminate, and 1/2" solid surface worksurface. This not only enhances the visual appeal of your dental practice but also ensures the longevity of your cabinets, with surfaces that resist wear and tear. Linea cabinets are specifically designed to enhance the efficiency of patient turnover for dentists, promising a seamless experience that keeps you organized at all times. The thoughtfully crafted layout and intelligent storage solutions ensure quick and easy access to instruments and materials, streamlining workflows and minimizing downtime between patients.

Linea cabinets showcase brushed nickel handles that add a touch of elegance to the design. These handles provide a modern and refined look.

Complementing this stylish touch is the integration of a stainless-steel sink and faucet, combining durability with a sleek aesthetic.

Featuring soft-close drawer glides, these cabinets ensure a quiet and smooth closing motion, adding a touch of luxury to the user experience. Taking the concept of cohesion even further, the face of the drawers seamlessly incorporates matching wood grain, creating a visually stunning effect that gives the impression of one continuous, elegantly crafted piece of furniture.

The inclusion of a steel toe kick ensures robust support and protection against daily wear, emphasizing the cabinets' resilience in a high-traffic environment.

Linea cabinets feature strategically placed grommets, ensuring clean and organized wire management, which help facilitate the integration of computers and electronic devices.

The undermounted LED task light illuminates the worksurface, providing clarity while getting any type of work done.