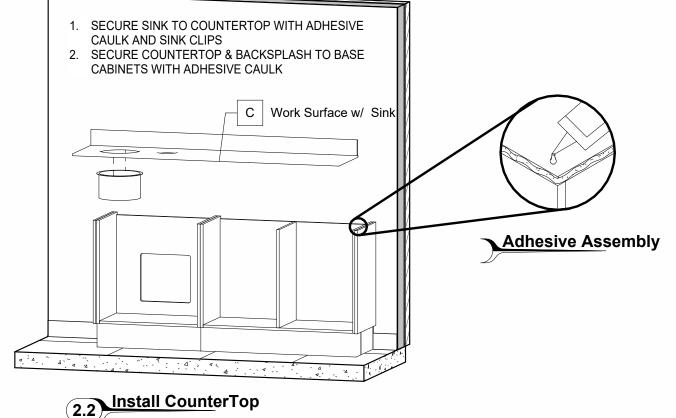

| Packing List |                       |     |  |  |  |
|--------------|-----------------------|-----|--|--|--|
| Mark         | Description           | Qty |  |  |  |
|              | #12 3" Wood Screws    | 4   |  |  |  |
|              | Anchor Bolts          | 8   |  |  |  |
|              | Sink                  | 1   |  |  |  |
|              | Strainer              | 1   |  |  |  |
|              | Tube of Caulk         | 1   |  |  |  |
| В            | Side Console Base     | 1   |  |  |  |
| С            | Work Surface w/ Sink  | 1   |  |  |  |
| F            | Faucet                | 1   |  |  |  |
| P1           | Door/Drawer Pull      | 12  |  |  |  |
| S            | Soap Dispenser        | 1   |  |  |  |
| U            | Upper Storage Cabinet | 1   |  |  |  |

2.1 Install Base Cabinets

REMOVE DOORS SECURE UPPER CABINETS TO WALL WITH #12 3" SCREWS

2.3 Install Upper Cabinets

Final Installation View

|   | Installation Drawing             |                       |          | Prepared for: Nova Solutions Inc |        |
|---|----------------------------------|-----------------------|----------|----------------------------------|--------|
|   | LINEA                            |                       |          |                                  |        |
|   | Project                          | SIDE TREATMENT CENTER |          |                                  | I-1    |
|   | Item #                           | ALSTC 03K-000-U32     |          |                                  | • •    |
| m | Drawn by: Justin Martin 09/18/24 |                       | 09/18/24 |                                  | Rev: 1 |
|   |                                  |                       |          |                                  | 1      |