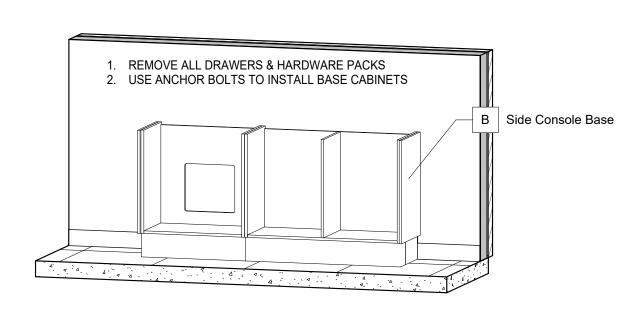

| Packing List |                       |     |  |  |  |
|--------------|-----------------------|-----|--|--|--|
| Mark         | Description           | Qty |  |  |  |
|              | #12 3" Wood Screws    | 4   |  |  |  |
|              | Anchor Bolts          | 8   |  |  |  |
|              | Sink                  | 1   |  |  |  |
|              | Strainer              | 1   |  |  |  |
|              | Tube of Caulk         | 1   |  |  |  |
| В            | Side Console Base     | 1   |  |  |  |
| С            | Work Surface w/ Sink  | 1   |  |  |  |
| F            | Faucet                | 1   |  |  |  |
| P1           | Door/Drawer Pull      | 12  |  |  |  |
| S            | Soap Dispenser        | 1   |  |  |  |
| U            | Upper Storage Cabinet | 1   |  |  |  |

2.1 Install Base Cabinets

REMOVE DOORS SECURE UPPER CABINETS TO WALL WITH #12 3" SCREWS

2.3 Install Upper Cabinets

Final Installation View

|   | Installation Drawing             |                       |          | Prepared for: Nova Solutions Inc |        |
|---|----------------------------------|-----------------------|----------|----------------------------------|--------|
|   | LINEA                            |                       |          |                                  |        |
|   | Project                          | SIDE TREATMENT CENTER |          |                                  | I-1    |
|   | Item #                           | ALSTC 03K-000-U32     |          |                                  | • •    |
| m | Drawn by: Justin Martin 09/18/24 |                       | 09/18/24 |                                  | Rev: 1 |
|   |                                  |                       |          |                                  | 1      |