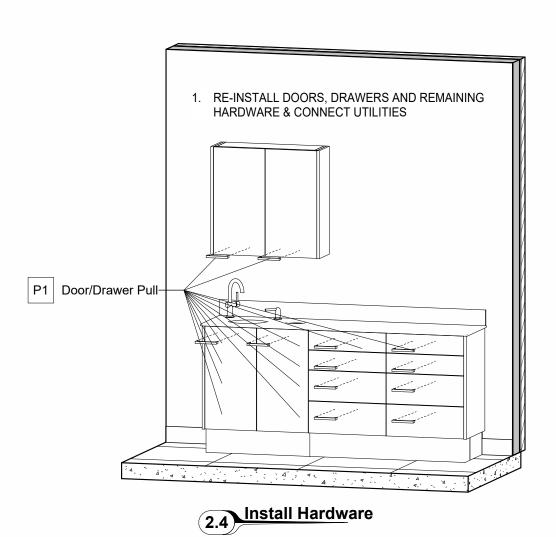

2.1 Install Base Cabinets

REMOVE DOORS SECURE UPPER CABINETS TO WALL WITH #12 3" SCREWS

2.3 Install Upper Cabinets

Final Installation View

|   | Installation Drawing             |                       |          | Prepared for: Nova Solutions Inc |        |
|---|----------------------------------|-----------------------|----------|----------------------------------|--------|
|   | LINEA                            |                       |          |                                  |        |
|   | Project                          | SIDE TREATMENT CENTER |          |                                  | I-1    |
|   | Item #                           | ALSTC 03K-000-U32     |          |                                  | • •    |
| m | Drawn by: Justin Martin 09/18/24 |                       | 09/18/24 |                                  | Rev: 1 |
|   |                                  |                       |          |                                  | 1      |