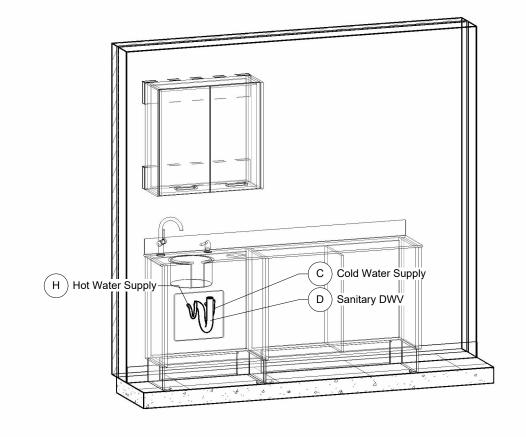

| Plumbing Utilities |                   |     |  |
|--------------------|-------------------|-----|--|
| Mark               | Description       | Qty |  |
| Н                  | Hot Water Supply  | 1   |  |
| С                  | Cold Water Supply | 1   |  |
| D                  | Sanitary DWV      | 1   |  |