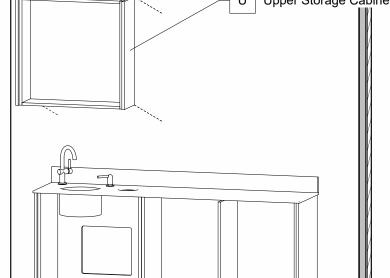

2.1 Install Base Cabinets

REMOVE DOORS SECURE UPPER CABINETS TO WALL WITH #12 3" SCREWS

2.3 Install Upper Cabinets

Final Installation View

|   | Installation Drawing             |                       |          | Prepared for: Nova Solutions Inc |        |
|---|----------------------------------|-----------------------|----------|----------------------------------|--------|
|   | LINEA                            |                       |          |                                  |        |
|   | Project                          | SIDE TREATMENT CENTER |          |                                  | I-1    |
|   | Item #                           | ALSTC 03K-000-U32     |          |                                  | • •    |
| m | Drawn by: Justin Martin 09/18/24 |                       | 09/18/24 |                                  | Rev: 1 |
|   |                                  |                       |          |                                  | 1      |