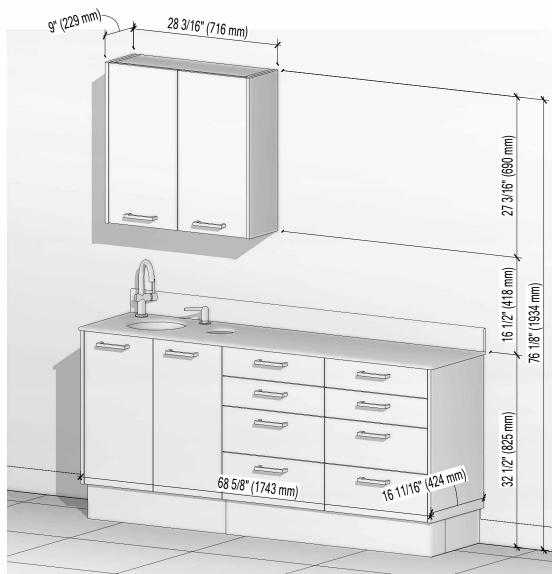

2.1 Install Base Cabinets

REMOVE DOORS SECURE UPPER CABINETS TO WALL WITH #12 3" SCREWS

2.3 Install Upper Cabinets

Final Installation View

|   | Installation Drawing             |                       |          | Prepared for: Nova Solutions Inc |        |
|---|----------------------------------|-----------------------|----------|----------------------------------|--------|
|   | LINEA                            |                       |          |                                  |        |
|   | Project                          | SIDE TREATMENT CENTER |          |                                  | I-1    |
|   | Item #                           | ALSTC 03K-000-U32     |          |                                  | • •    |
| m | Drawn by: Justin Martin 09/18/24 |                       | 09/18/24 |                                  | Rev: 1 |
|   |                                  |                       |          |                                  | 1      |