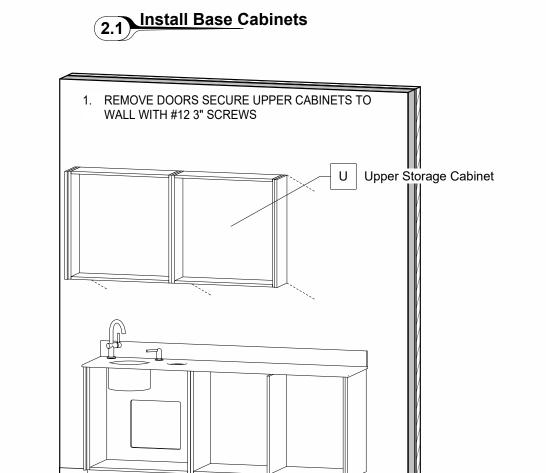

| Packing List |                       |     |  |  |  |  |
|--------------|-----------------------|-----|--|--|--|--|
| Mark         | Description           | Qty |  |  |  |  |
|              | #12 3" Wood Screws    | 6   |  |  |  |  |
|              | Anchor Bolts          | 8   |  |  |  |  |
|              | Sink                  | 1   |  |  |  |  |
|              | Strainer              | 1   |  |  |  |  |
|              | Tube of Caulk         | 1   |  |  |  |  |
| В            | Side Console Base     | 1   |  |  |  |  |
| С            | Work Surface w/ Sink  | 1   |  |  |  |  |
| F            | Faucet                | 1   |  |  |  |  |
| P1           | Door/Drawer Pull      | 14  |  |  |  |  |
| S            | Soap Dispenser        | 1   |  |  |  |  |
| U            | Upper Storage Cabinet | 1   |  |  |  |  |