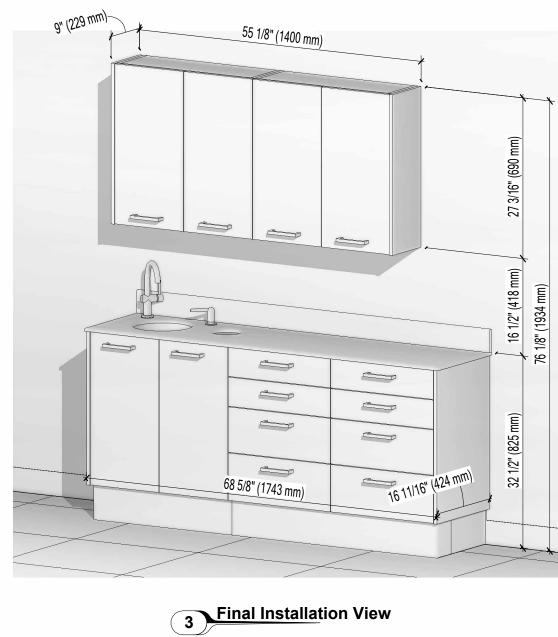

| Packing List |                       |     |  |  |  |  |
|--------------|-----------------------|-----|--|--|--|--|
| Mark         | Description           | Qty |  |  |  |  |
|              | #12 3" Wood Screws    | 6   |  |  |  |  |
|              | Anchor Bolts          | 8   |  |  |  |  |
|              | Sink                  | 1   |  |  |  |  |
|              | Strainer              | 1   |  |  |  |  |
|              | Tube of Caulk         | 1   |  |  |  |  |
| В            | Side Console Base     | 1   |  |  |  |  |
| С            | Work Surface w/ Sink  | 1   |  |  |  |  |
| F            | Faucet                | 1   |  |  |  |  |
| P1           | Door/Drawer Pull      | 14  |  |  |  |  |
| S            | Soap Dispenser        | 1   |  |  |  |  |
| U            | Upper Storage Cabinet | 1   |  |  |  |  |