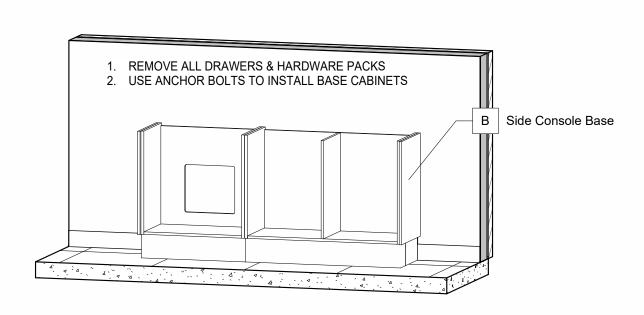

| Packing List |                       |     |  |  |  |  |
|--------------|-----------------------|-----|--|--|--|--|
| Mark         | Description           | Qty |  |  |  |  |
|              | #12 3" Wood Screws    | 6   |  |  |  |  |
|              | Anchor Bolts          | 8   |  |  |  |  |
|              | Sink                  | 1   |  |  |  |  |
|              | Strainer              | 1   |  |  |  |  |
|              | Tube of Caulk         | 1   |  |  |  |  |
| В            | Side Console Base     | 1   |  |  |  |  |
| С            | Work Surface w/ Sink  | 1   |  |  |  |  |
| F            | Faucet                | 1   |  |  |  |  |
| P1           | Door/Drawer Pull      | 14  |  |  |  |  |
| S            | Soap Dispenser        | 1   |  |  |  |  |
| U            | Upper Storage Cabinet | 1   |  |  |  |  |