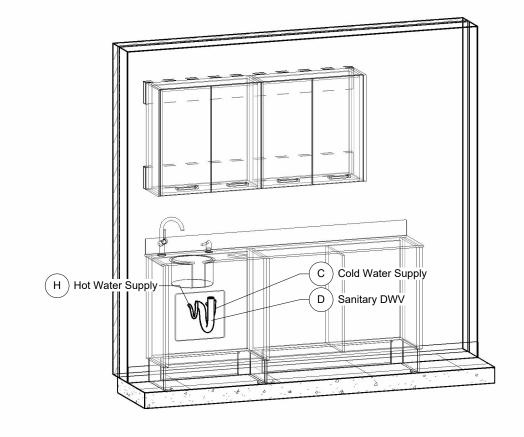

| Plumbing Utilities |                   |     |  |  |
|--------------------|-------------------|-----|--|--|
| Mark               | Description       | Qty |  |  |
| Н                  | Hot Water Supply  | 1   |  |  |
| С                  | Cold Water Supply | 1   |  |  |
| D                  | Sanitary DWV      | 1   |  |  |