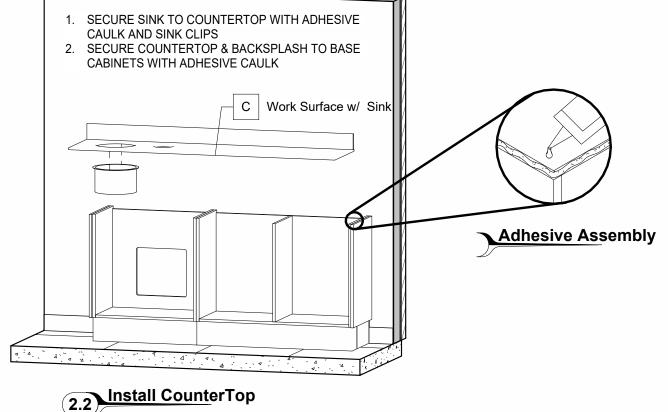

| Packing List |                       |     |  |  |  |  |
|--------------|-----------------------|-----|--|--|--|--|
| Mark         | Description           | Qty |  |  |  |  |
|              | #12 3" Wood Screws    | 6   |  |  |  |  |
|              | Anchor Bolts          | 8   |  |  |  |  |
|              | Sink                  | 1   |  |  |  |  |
|              | Strainer              | 1   |  |  |  |  |
|              | Tube of Caulk         | 1   |  |  |  |  |
| В            | Side Console Base     | 1   |  |  |  |  |
| С            | Work Surface w/ Sink  | 1   |  |  |  |  |
| F            | Faucet                | 1   |  |  |  |  |
| P1           | Door/Drawer Pull      | 14  |  |  |  |  |
| S            | Soap Dispenser        | 1   |  |  |  |  |
| U            | Upper Storage Cabinet | 1   |  |  |  |  |