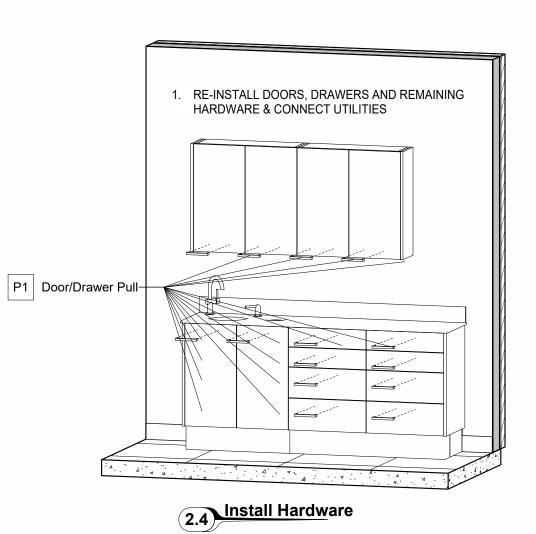

| Packing List |                       |     |  |  |  |  |
|--------------|-----------------------|-----|--|--|--|--|
| Mark         | Description           | Qty |  |  |  |  |
|              | #12 3" Wood Screws    | 6   |  |  |  |  |
|              | Anchor Bolts          | 8   |  |  |  |  |
|              | Sink                  | 1   |  |  |  |  |
|              | Strainer              | 1   |  |  |  |  |
|              | Tube of Caulk         | 1   |  |  |  |  |
| В            | Side Console Base     | 1   |  |  |  |  |
| С            | Work Surface w/ Sink  | 1   |  |  |  |  |
| F            | Faucet                | 1   |  |  |  |  |
| P1           | Door/Drawer Pull      | 14  |  |  |  |  |
| S            | Soap Dispenser        | 1   |  |  |  |  |
| U            | Upper Storage Cabinet | 1   |  |  |  |  |