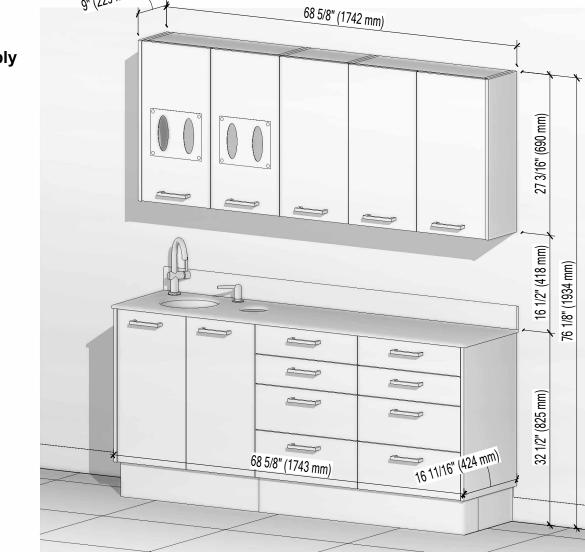

## 2.1 Install Base Cabinets

2.2 Install CounterTop

Final Installation View

9" (229 mm)

|     | Installation Drawing |                       |          | Prepared for: Nova Solutions In |            |
|-----|----------------------|-----------------------|----------|---------------------------------|------------|
| 7   | LINEA                |                       |          |                                 |            |
|     | Project              | SIDE TREATMENT CENTER |          |                                 | <b>I_1</b> |
|     | Item #               | ALSTC 03K-000-        | -U37     |                                 |            |
| com | Drawn by:            | Justin Martin         | 09/21/24 |                                 | Rev: 1 /   |