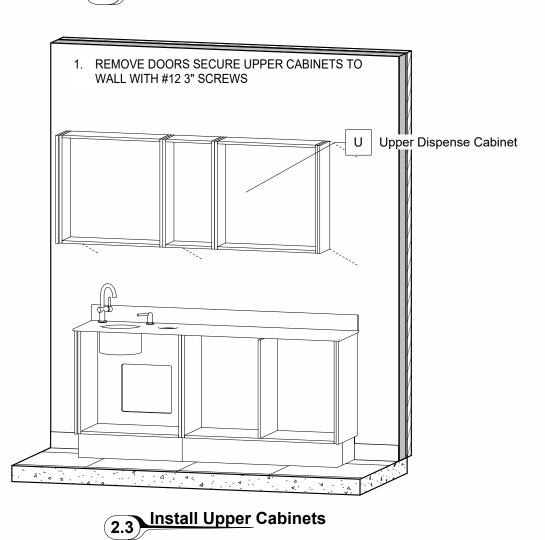

| Packing List |                        |     |  |  |  |
|--------------|------------------------|-----|--|--|--|
| Mark         | Description            | Qty |  |  |  |
|              | #12 3" Wood Screws     | 8   |  |  |  |
|              | Anchor Bolts           | 8   |  |  |  |
|              | Sink                   | 1   |  |  |  |
|              | Strainer               | 1   |  |  |  |
|              | Tube of Caulk          | 1   |  |  |  |
| В            | Side Console Base      | 1   |  |  |  |
| С            | Work Surface w/ Sink   | 1   |  |  |  |
| F            | Faucet                 | 1   |  |  |  |
| P1           | Door/Drawer Pull       | 15  |  |  |  |
| S            | Soap Dispenser         | 1   |  |  |  |
| U            | Upper Dispense Cabinet | 1   |  |  |  |