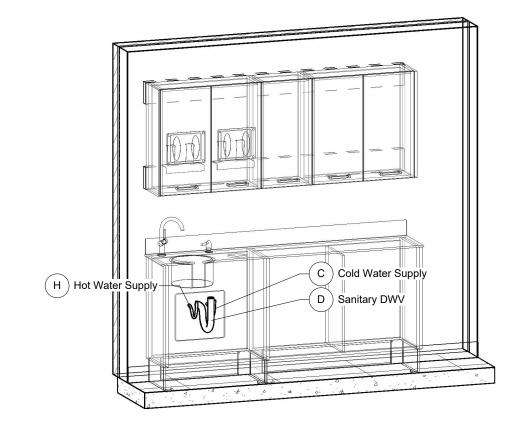

|      | Plumbing Utilities |     |  |  |  |  |
|------|--------------------|-----|--|--|--|--|
| Mark | Description        | Qty |  |  |  |  |
| Н    | Hot Water Supply   | 1   |  |  |  |  |
| С    | Cold Water Supply  | 1   |  |  |  |  |
| D    | Sanitary DWV       | 1   |  |  |  |  |