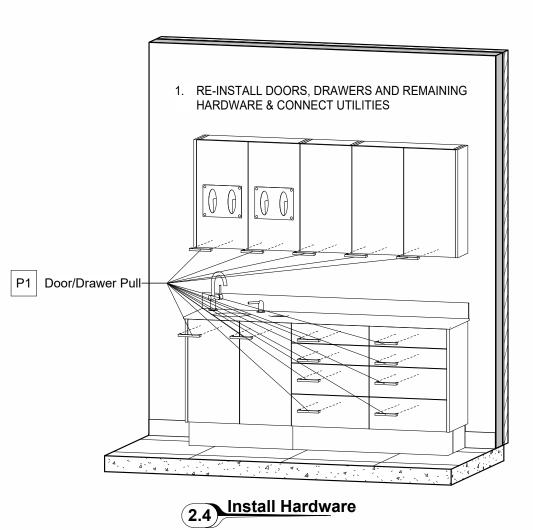

| Packing List |                        |     |  |  |  |
|--------------|------------------------|-----|--|--|--|
| Mark         | Description            | Qty |  |  |  |
|              | #12 3" Wood Screws     | 8   |  |  |  |
|              | Anchor Bolts           | 8   |  |  |  |
|              | Sink                   | 1   |  |  |  |
|              | Strainer               | 1   |  |  |  |
|              | Tube of Caulk          | 1   |  |  |  |
| В            | Side Console Base      | 1   |  |  |  |
| С            | Work Surface w/ Sink   | 1   |  |  |  |
| F            | Faucet                 | 1   |  |  |  |
| P1           | Door/Drawer Pull       | 15  |  |  |  |
| S            | Soap Dispenser         | 1   |  |  |  |
| U            | Upper Dispense Cabinet | 1   |  |  |  |