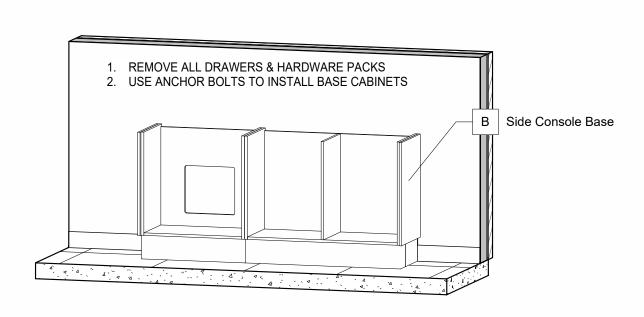

| Packing List |                        |     |  |  |  |
|--------------|------------------------|-----|--|--|--|
| Mark         | Description            | Qty |  |  |  |
|              | #12 3" Wood Screws     | 8   |  |  |  |
|              | Anchor Bolts           | 8   |  |  |  |
|              | Sink                   | 1   |  |  |  |
|              | Strainer               | 1   |  |  |  |
|              | Tube of Caulk          | 1   |  |  |  |
| В            | Side Console Base      | 1   |  |  |  |
| С            | Work Surface w/ Sink   | 1   |  |  |  |
| F            | Faucet                 | 1   |  |  |  |
| P1           | Door/Drawer Pull       | 15  |  |  |  |
| S            | Soap Dispenser         | 1   |  |  |  |
| U            | Upper Dispense Cabinet | 1   |  |  |  |

## 2.1 Install Base Cabinets

2.2 Install CounterTop

Final Installation View

9" (229 mm)

|     | Installation Drawing |                       |          | Prepared for: Nova Solutions In |            |
|-----|----------------------|-----------------------|----------|---------------------------------|------------|
| 7   | LINEA                |                       |          |                                 |            |
|     | Project              | SIDE TREATMENT CENTER |          |                                 | <b>I_1</b> |
|     | Item #               | ALSTC 03K-000-        | -U37     |                                 |            |
| com | Drawn by:            | Justin Martin         | 09/21/24 |                                 | Rev: 1 /   |