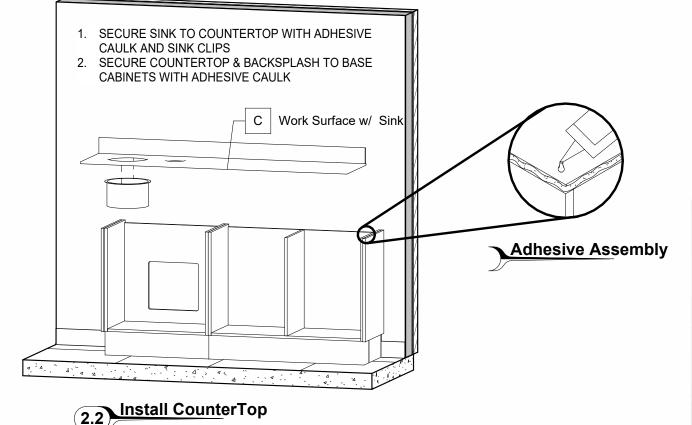

3 Final Installation View

Packing List

Description

#12 3" Wood Screws

Work Surface w/ Sink

Anchor Bolts

Tube of Caulk B Side Console Base

Door/Drawer Pull

## 2.1 Install Base Cabinets

1. RE-INSTALL DOORS, DRAWERS AND REMAINING HARDWARE & CONNECT UTILITIES P1 Door/Drawer Pull-

2.4 Install Hardware

217-342-7070

Installation Drawing Prepared for: Nova Solutions Inc. LINEA **I-1** Project | SIDE TREATMENT CENTER Item # ALSTC 03K-000-U39 Drawn by: Justin Martin sales@novasolutionsinc.com