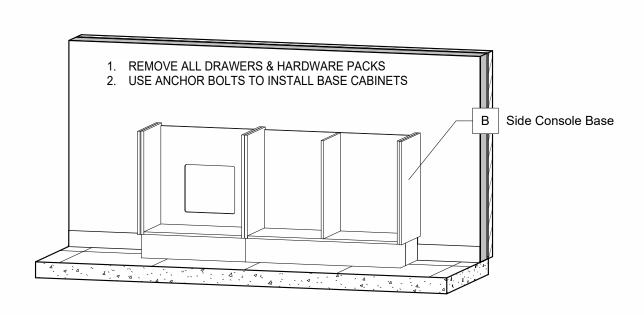

3 Final Installation View

Packing List

Description

#12 3" Wood Screws

Work Surface w/ Sink

Anchor Bolts

Tube of Caulk B Side Console Base

Door/Drawer Pull