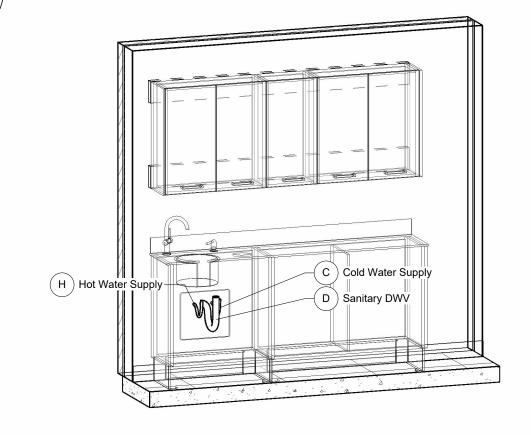

| Plumbing Utilities |                   |     |
|--------------------|-------------------|-----|
| Mark               | Description       | Qty |
| Н                  | Hot Water Supply  | 1   |
| С                  | Cold Water Supply | 1   |
| D                  | Sanitary DWV      | 1   |