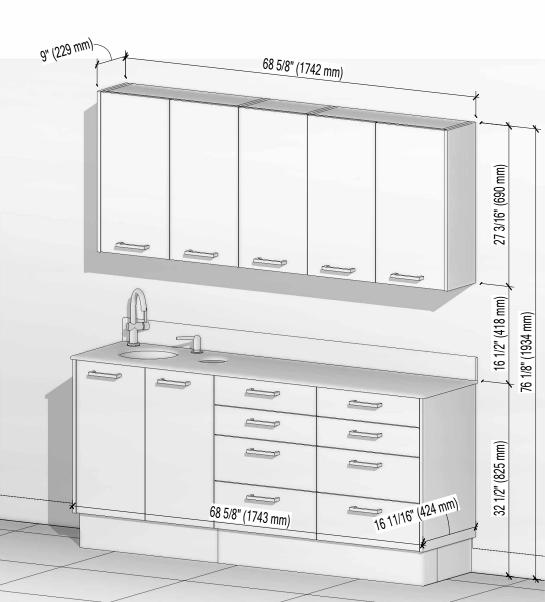

| Backers     |               |  |
|-------------|---------------|--|
| Description | Length        |  |
| 2x6 Backer  | 5' - 8 19/32" |  |
| 2x6 Backer  | 5' - 8 19/32" |  |
|             | 11' - 5 3/16" |  |