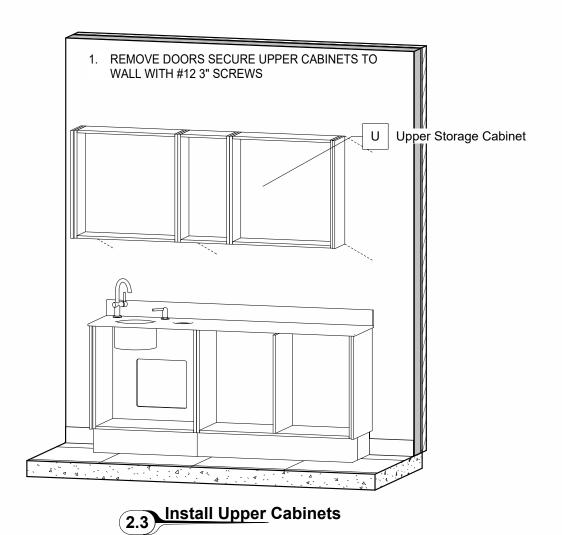

U Upper Storage Cabinet

Sink

Strainer

Faucet

S Soap Dispenser

Mark

Qty 8

8

## 2.1 Install Base Cabinets

1. RE-INSTALL DOORS, DRAWERS AND REMAINING HARDWARE & CONNECT UTILITIES P1 Door/Drawer Pull-

2.4 Install Hardware

217-342-7070

Installation Drawing Prepared for: Nova Solutions Inc. LINEA **I-1** Project | SIDE TREATMENT CENTER Item # ALSTC 03K-000-U39 Drawn by: Justin Martin sales@novasolutionsinc.com