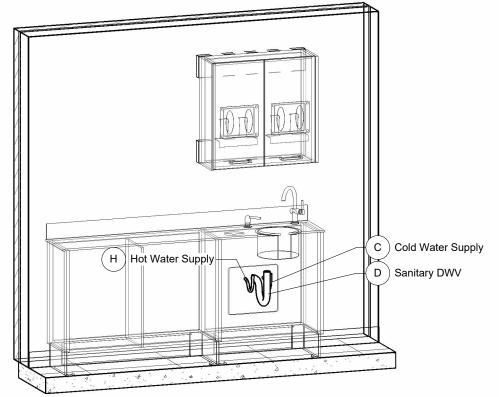

|      | Plumbing Utilities |     |
|------|--------------------|-----|
| Mark | Description        | Qty |
| Н    | Hot Water Supply   | 1   |
| С    | Cold Water Supply  | 1   |
| D    | Sanitary DWV       | 1   |