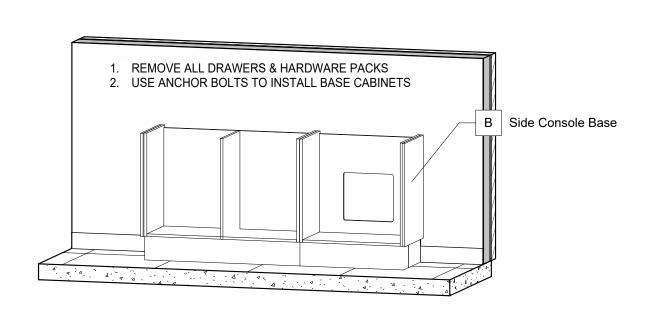

Packing List

Description

#12 3" Wood Screws

Work Surface w/ Sink

U Upper Dispense Cabinet

Anchor Bolts

Tube of Caulk

B Side Console Base

## 2.1 Install Base Cabinets

2.4 Install Hardware

NOVA Solutions Inc. 217-342-7070 sales@novasolutionsinc.com

|    | Installation Drawing     |                       |          | Prepared for: Nova Solutions Inc. |        |  |
|----|--------------------------|-----------------------|----------|-----------------------------------|--------|--|
| 1  | LINEA                    |                       |          |                                   |        |  |
|    | Project                  | SIDE TREATMENT CENTER |          |                                   | I_1    |  |
|    | Item # ALSTC 03L-000-U31 |                       |          |                                   |        |  |
| om | Drawn by:                | Justin Martin         | 09/18/24 |                                   | Rev: 1 |  |
|    |                          |                       |          |                                   |        |  |