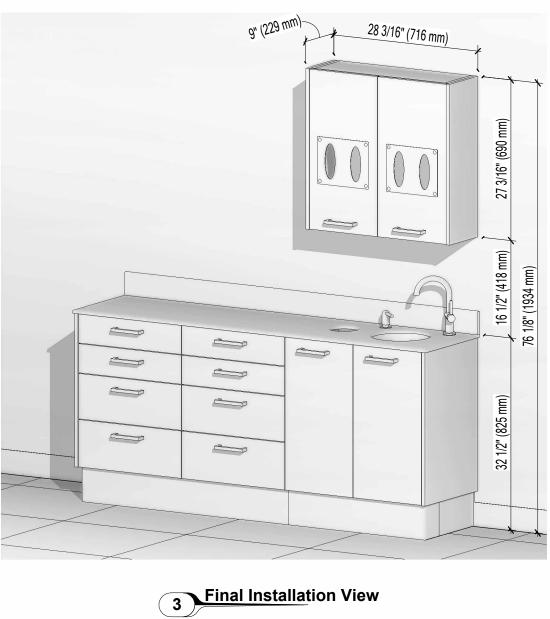

## 2.1 Install Base Cabinets

2.4 Install Hardware

NOVA Solutions Inc. 217-342-7070 sales@novasolutionsinc.com

|    | Installation Drawing     |                       |          | Prepared for: Nova Solutions Inc. |        |  |
|----|--------------------------|-----------------------|----------|-----------------------------------|--------|--|
| 1  | LINEA                    |                       |          |                                   |        |  |
|    | Project                  | SIDE TREATMENT CENTER |          |                                   | I_1    |  |
|    | Item # ALSTC 03L-000-U31 |                       |          |                                   |        |  |
| om | Drawn by:                | Justin Martin         | 09/18/24 |                                   | Rev: 1 |  |
|    |                          |                       |          |                                   |        |  |