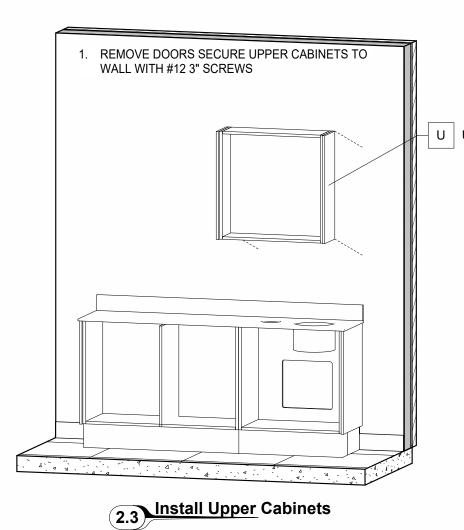

## 2.1 Install Base Cabinets

2.4 Install Hardware

NOVA Solutions Inc. 217-342-7070 sales@novasolutionsinc.com

|    | Installation Drawing     |                       |          | Prepared for: Nova Solutions Inc. |        |  |
|----|--------------------------|-----------------------|----------|-----------------------------------|--------|--|
| 1  | LINEA                    |                       |          |                                   |        |  |
|    | Project                  | SIDE TREATMENT CENTER |          |                                   | I_1    |  |
|    | Item # ALSTC 03L-000-U31 |                       |          |                                   |        |  |
| om | Drawn by:                | Justin Martin         | 09/18/24 |                                   | Rev: 1 |  |
|    |                          |                       |          |                                   |        |  |