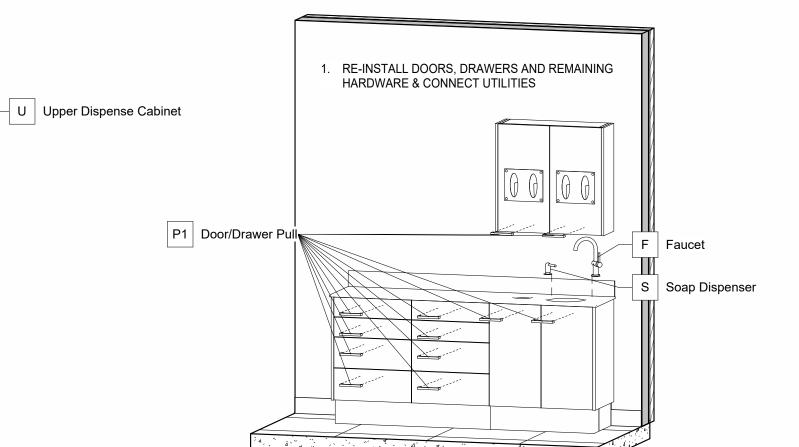

## 2.1 Install Base Cabinets

2.4 Install Hardware

NOVA Solutions Inc. 217-342-7070 sales@novasolutionsinc.com

|    | Installation Drawing     |                       |          | Prepared for: Nova Solutions Inc. |        |  |
|----|--------------------------|-----------------------|----------|-----------------------------------|--------|--|
| 1  | LINEA                    |                       |          |                                   |        |  |
|    | Project                  | SIDE TREATMENT CENTER |          |                                   | I_1    |  |
|    | Item # ALSTC 03L-000-U31 |                       |          |                                   |        |  |
| om | Drawn by:                | Justin Martin         | 09/18/24 |                                   | Rev: 1 |  |
|    |                          |                       |          |                                   |        |  |