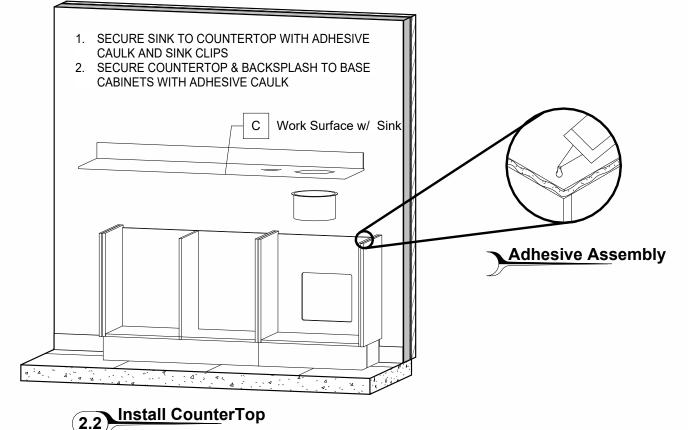

Packing List

Description

#12 3" Wood Screws

Work Surface w/ Sink

U Upper Dispense Cabinet

Anchor Bolts

Tube of Caulk

B Side Console Base

Sink

Strainer

Faucet

P1 Door/Drawer Pull

S Soap Dispenser

Mark

Qty 4

8