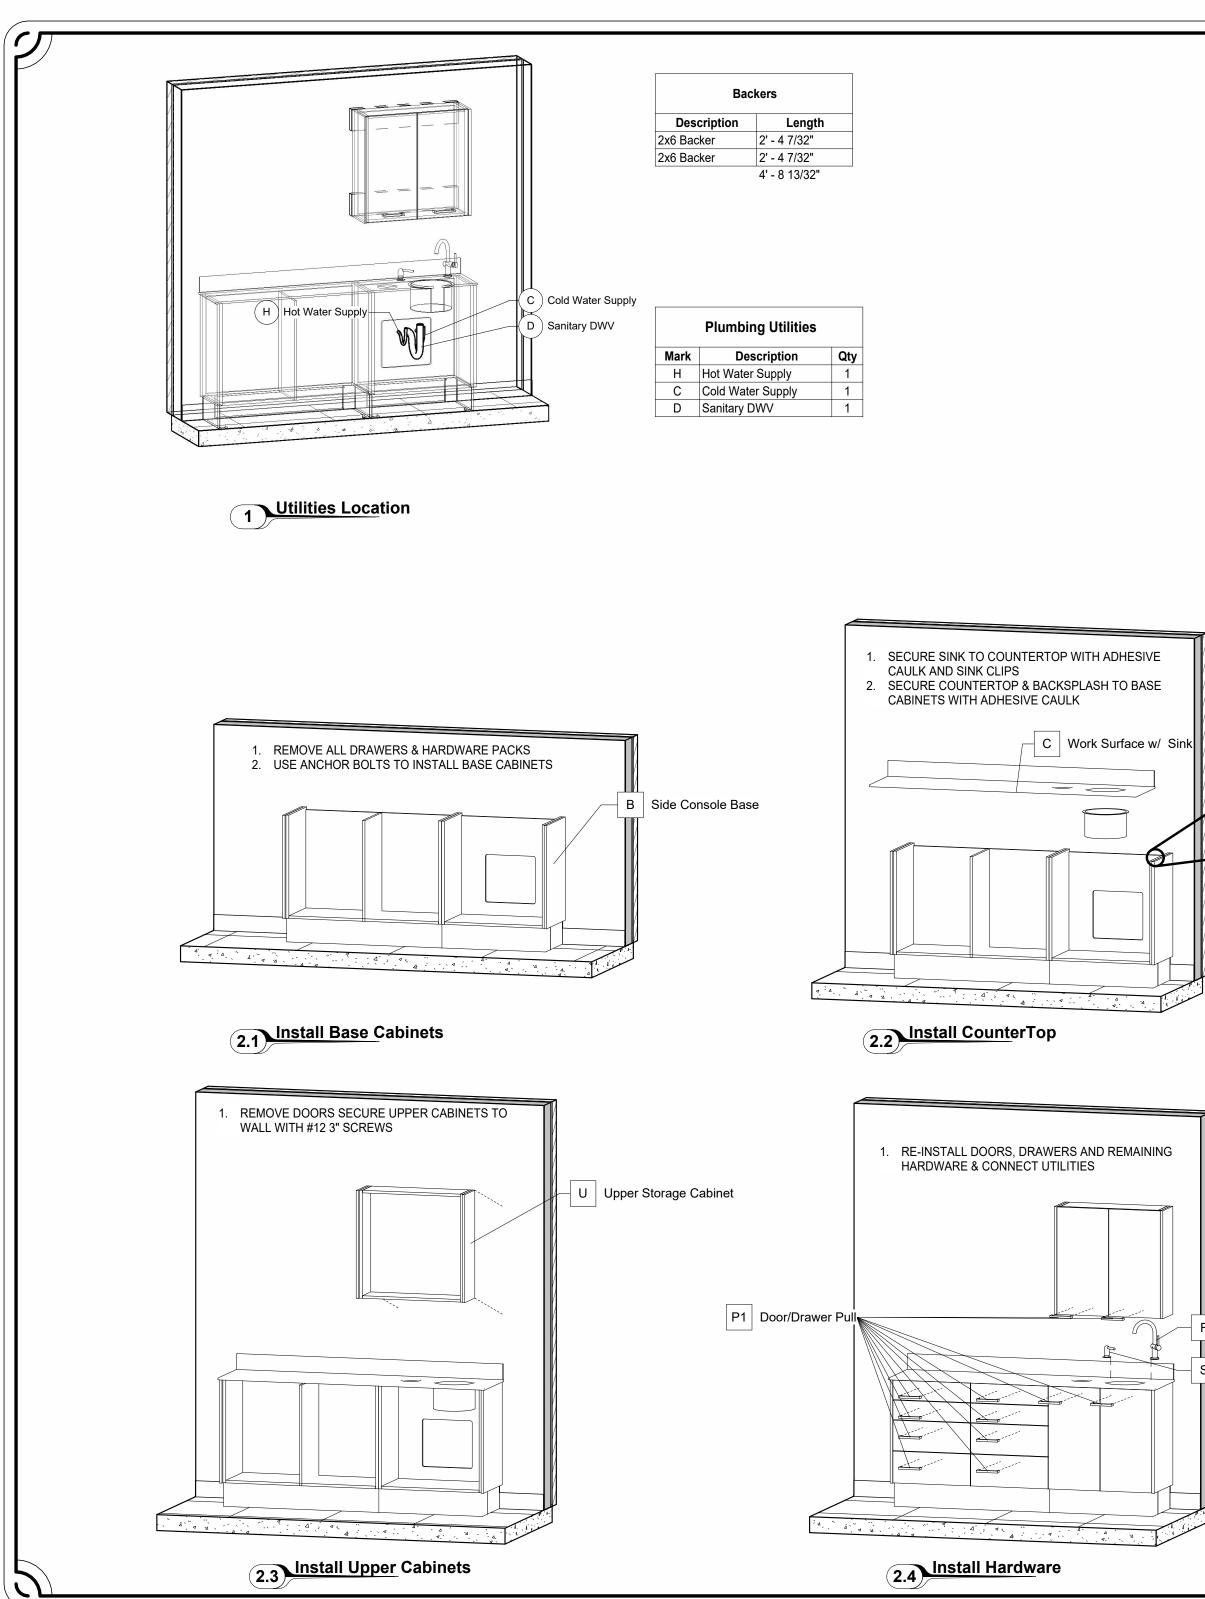

|                   |                           | Packing List                            |                   |                                       |
|-------------------|---------------------------|-----------------------------------------|-------------------|---------------------------------------|
|                   | Mark                      | Description                             | Qty               |                                       |
|                   |                           | #12 3" Wood Screws                      | 4                 |                                       |
|                   |                           | Anchor Bolts                            | 8                 |                                       |
|                   |                           | Sink                                    | 1                 |                                       |
|                   |                           | Strainer<br>Tube of Caulk               | 1                 |                                       |
| T                 | В                         | Side Console Base                       | 1                 |                                       |
| /                 | C                         | Work Surface w/ Sink                    | 1                 |                                       |
| И                 | F                         | Faucet                                  | 1                 |                                       |
|                   | P1                        | Door/Drawer Pull                        | 12                |                                       |
|                   | S<br>U                    | Soap Dispenser<br>Upper Storage Cabinet | 1                 |                                       |
|                   |                           |                                         | 20.0/400 /-       |                                       |
| Adhesive Assembly |                           | 9" (229 mm)                             | 28 3/16" (716 mm) |                                       |
|                   |                           |                                         |                   | 27 3/16" (690 mm)                     |
| 7                 |                           |                                         |                   | 16 1/2" (418 mm)<br>76 1/8" (1934 mm) |
|                   |                           |                                         |                   | 76 11                                 |
|                   |                           |                                         |                   | 32 1/2" (825 mm)                      |
|                   |                           |                                         |                   | 32 1/2" (                             |
|                   |                           |                                         |                   |                                       |
| F Faucet          |                           |                                         |                   |                                       |
|                   |                           |                                         |                   |                                       |
| S Soap Dispenser  | ~                         |                                         |                   |                                       |
|                   | 3 Final Installation View |                                         |                   |                                       |
|                   |                           | Installation Drawing                    | Prepar            | ed for: Nova Solutions Inc.           |
|                   | oniho:                    |                                         |                   |                                       |
|                   | NOVA Solutions Inc.       | NOVA Solutions Inc                      |                   |                                       |
|                   | 217-342-7070              | Item # ALSIC 03L-000-0                  |                   | /                                     |
|                   | sales@novasolutionsinc.   | com Drawn by: Justin Martin             | 09/18/24          | Rev: 1                                |