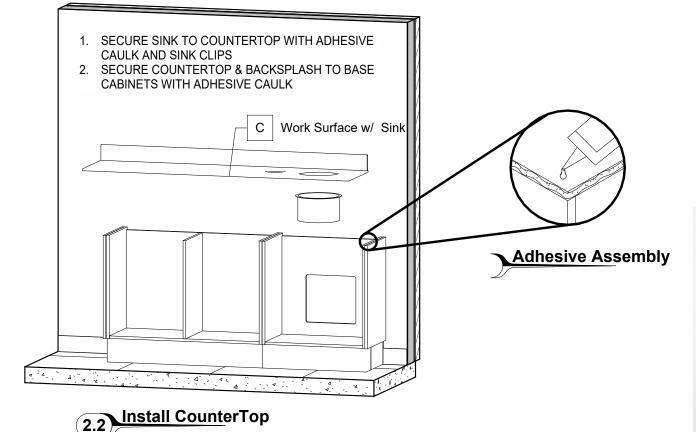

## 27 (529 mm) 16 17. (418 mm) 16 17. (418 mm) 16 17. (424 mm)

Packing List

Description

#12 3" Wood Screws

Work Surface w/ Sink

Anchor Bolts

Tube of Caulk

B Side Console Base

Door/Drawer Pull

U Upper Storage Cabinet

Sink

Strainer

Faucet

S Soap Dispenser

Mark

Qty