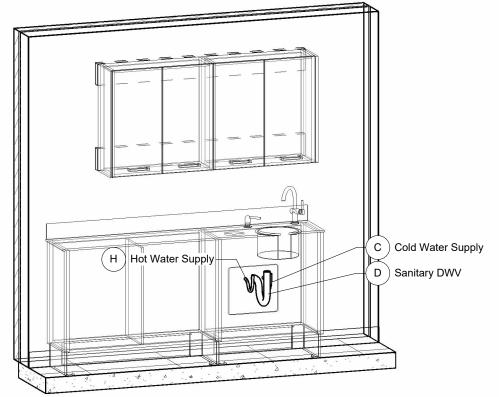

| Plumbing Utilities |                   |     |  |  |
|--------------------|-------------------|-----|--|--|
| Mark               | Description       | Qty |  |  |
| Н                  | Hot Water Supply  | 1   |  |  |
| С                  | Cold Water Supply | 1   |  |  |
| D                  | Sanitary DWV      | 1   |  |  |

## 2.1 Install Base Cabinets

Final Installation View

|    | Installation Drawing       |                       |          | Prepared for: Nova Solutions Inc. |        |  |
|----|----------------------------|-----------------------|----------|-----------------------------------|--------|--|
|    | LINEA                      |                       |          |                                   |        |  |
|    | Project                    | SIDE TREATMENT CENTER |          |                                   | I-1    |  |
|    | Item #                     | ALSTC 03L-000-U35     |          |                                   |        |  |
| om | Drawn by: Justin Martin 09 |                       | 09/18/24 |                                   | Rev: 1 |  |
|    |                            |                       |          |                                   | 1 /    |  |