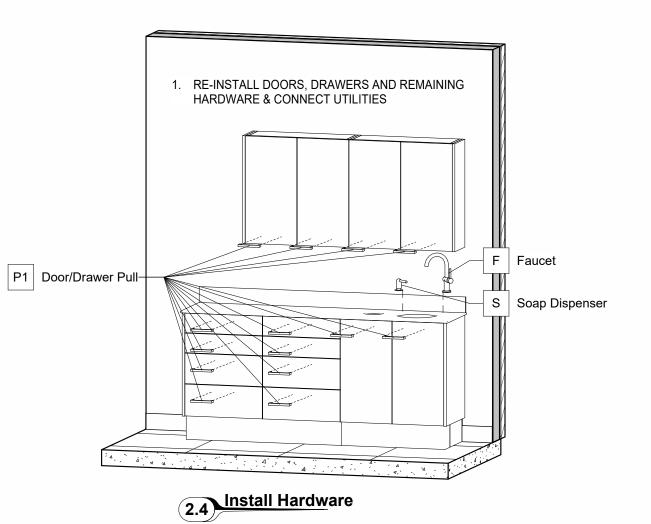

Door/Drawer Pull

U Upper Storage Cabinet

Sink

Strainer

Faucet

S Soap Dispenser

Mark

Qty

## 2.1 Install Base Cabinets

Final Installation View

|    | Installation Drawing       |                       |          | Prepared for: Nova Solutions Inc. |        |  |
|----|----------------------------|-----------------------|----------|-----------------------------------|--------|--|
|    | LINEA                      |                       |          |                                   |        |  |
|    | Project                    | SIDE TREATMENT CENTER |          |                                   | I-1    |  |
|    | Item #                     | ALSTC 03L-000-U35     |          |                                   |        |  |
| om | Drawn by: Justin Martin 09 |                       | 09/18/24 |                                   | Rev: 1 |  |
|    |                            |                       |          |                                   | 1 /    |  |