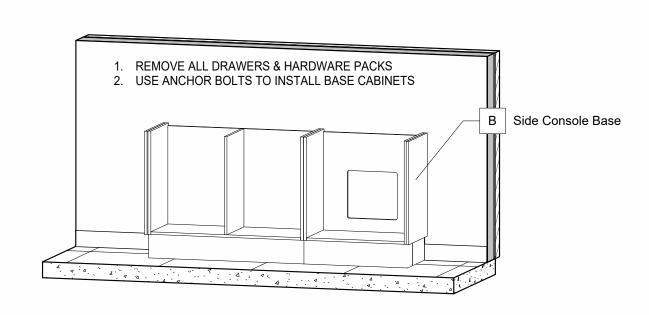

## 27 (529 mm) 16 17. (418 mm) 16 17. (418 mm) 16 17. (424 mm)

Packing List

Description

#12 3" Wood Screws

Work Surface w/ Sink

Anchor Bolts

Tube of Caulk

B Side Console Base