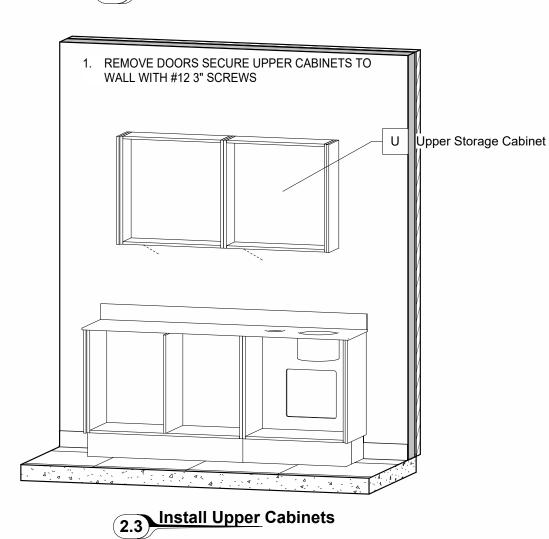

Door/Drawer Pull

U Upper Storage Cabinet

Sink

Strainer

Faucet

S Soap Dispenser

Mark

Qty